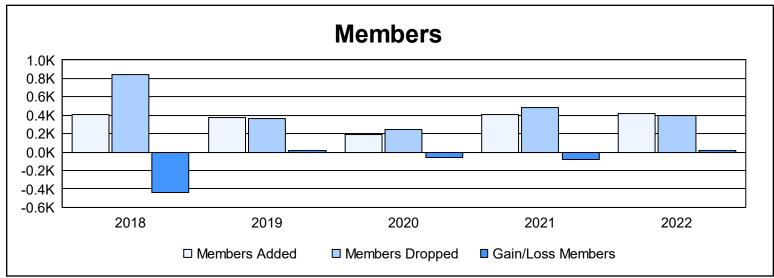

District 300B1 As of June 2022 Cumulative

| Year      | New<br>Clubs | Dropped<br>Clubs | Gain/<br>Loss<br>Clubs | New<br>Members | Charter<br>Members | Reinstate<br>Members | Transfer<br>Members | Total<br>Member<br>Added | Total<br>Members<br>Dropped | Gain/<br>Loss<br>Members |
|-----------|--------------|------------------|------------------------|----------------|--------------------|----------------------|---------------------|--------------------------|-----------------------------|--------------------------|
| 2017-2018 | 1            | 0                | 1                      | 298            | 49                 | 49                   | 10                  | 406                      | 844                         | -438                     |
| 2018-2019 | 0            | 0                | 0                      | 341            | 1                  | 34                   | 4                   | 380                      | 363                         | 17                       |
| 2019-2020 | 0            | 0                | 0                      | 164            | 0                  | 18                   | 4                   | 186                      | 241                         | -55                      |
| 2020-2021 | 2            | 1                | 1                      | 319            | 62                 | 18                   | 5                   | 404                      | 487                         | -83                      |
| 2021-2022 | 0            | 3                | -3                     | 332            | 9                  | 63                   | 10                  | 414                      | 393                         | 21                       |
| Average   | 1            | 1                | 0                      | 291            | 24                 | 36                   | 7                   | 358                      | 466                         | -108                     |