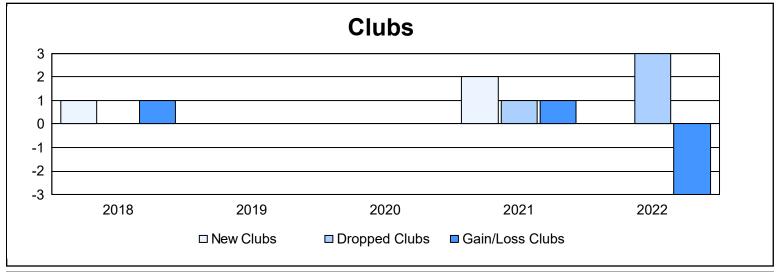

District 300B1 As of June 2022 Cumulative

| Year      | New<br>Clubs | Dropped<br>Clubs | Gain/<br>Loss<br>Clubs | New<br>Members | Charter<br>Members | Reinstate<br>Members | Transfer<br>Members | Total<br>Member<br>Added | Total<br>Members<br>Dropped | Gain/<br>Loss<br>Members |
|-----------|--------------|------------------|------------------------|----------------|--------------------|----------------------|---------------------|--------------------------|-----------------------------|--------------------------|
| 2017-2018 | 1            | 0                | 1                      | 298            | 49                 | 49                   | 10                  | 406                      | 844                         | -438                     |
| 2018-2019 | 0            | 0                | 0                      | 341            | 1                  | 34                   | 4                   | 380                      | 363                         | 17                       |
| 2019-2020 | 0            | 0                | 0                      | 164            | 0                  | 18                   | 4                   | 186                      | 241                         | -55                      |
| 2020-2021 | 2            | 1                | 1                      | 319            | 62                 | 18                   | 5                   | 404                      | 487                         | -83                      |
| 2021-2022 | 0            | 3                | -3                     | 332            | 9                  | 63                   | 10                  | 414                      | 393                         | 21                       |
| Average   | 1            | 1                | 0                      | 291            | 24                 | 36                   | 7                   | 358                      | 466                         | -108                     |